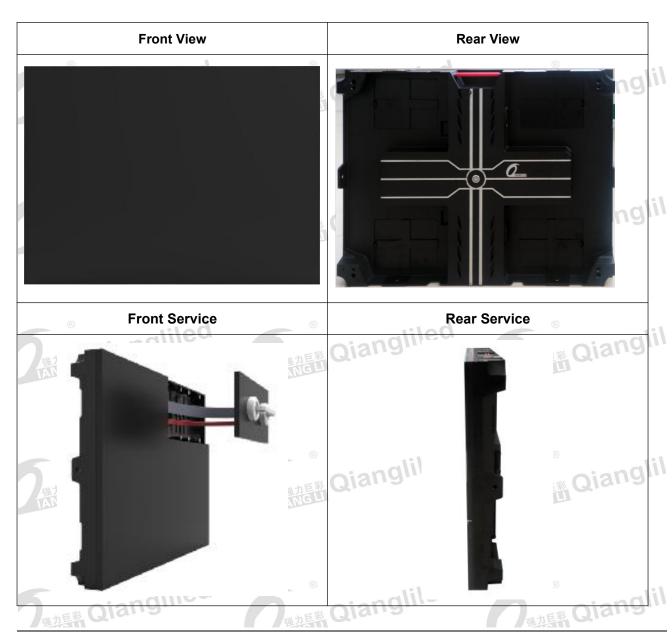

LANG LI

就可以 Qiangliled

東京 Qiangliled

型型
Qianglil

**Product Specification** 

TANG LI

流<mark>机</mark>Qiangliled

ATEM Qianglil

Indoor Full Color P4.0 1/20 Scan Module **Product:** 

Item No.: gliled

Q4-20S-2020

Version:

नेहिंग Qiangliled

製造型 Qianglil

造版 Qiangliled

Angii Qiangliled

Angui Qianglil

**建边票** Qiangliled

**漫遊縣 Qiangliled** 

Website: www.qiangliled.com

**建造縣 Qianglil** 



## 1. Module Picture



## 2. Suggestion Cabinet -(640\*480 MGLED)





## 3. Technical Specification

|                 | Pixel Pitch                                    | 4mm                              | Pixel Density                       | 62500Dots/m²                 |  |
|-----------------|------------------------------------------------|----------------------------------|-------------------------------------|------------------------------|--|
| R               | Configuration                                  | 1R1G1B                           | LED Lamp                            | SMD2020                      |  |
| 强力巨彩            | Size<br>(Width*Height*Depth)                   | 320*160*14mm                     | Weight                              | 0.35kg±0.01kg                |  |
| TAIL            | Structure