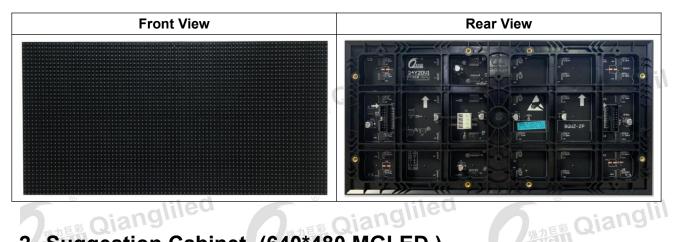

LANG LI

就可以 Qiangliled

東京 Qiangliled

型型
Qianglil

**Product Specification** 

TANG LI

流<mark>机</mark>Qiangliled

ATEM Qianglil

Indoor Full Color P4.0 1/20 Scan Module **Product:** 

Item No.: gliled

Q4-20S-2020

Version:

नेहिंग Qiangliled

製造型 Qianglil

造版 Qiangliled

Angii Qiangliled

Angui Qianglil

**建边票** Qiangliled

**漫遊縣 Qiangliled** 

Website: www.qiangliled.com

**建造縣 Qianglil** 



## 1. Module Picture



## 2. Suggestion Cabinet -(640\*480 MGLED)





## 3. Technical Specification

|                 | Pixel Pitch                                    | 4mm                              | Pixel Density                       | 62500Dots/m²                 |  |
|-----------------|------------------------------------------------|----------------------------------|-------------------------------------|------------------------------|--|
| R               | Configuration                                  | 1R1G1B                           | LED Lamp                            | SMD2020                      |  |
| 强力巨彩            | Size<br>(Width*Height*Depth)                   | 320*160*14mm                     | Weight                              | 0.35kg±0.01kg                |  |
| TAIL